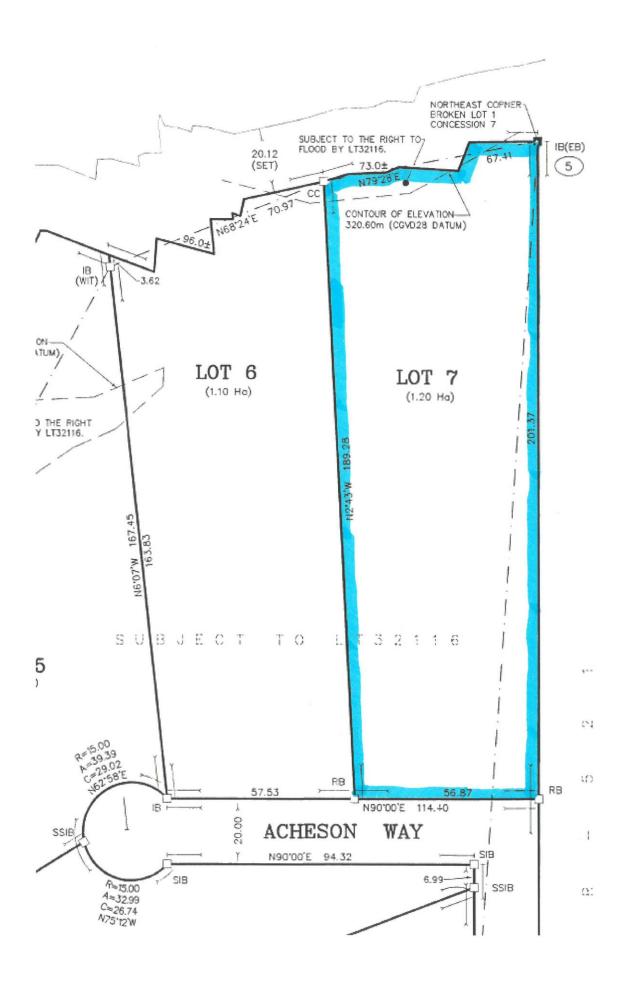

## Lot

- 2.94 acres
- o 225 feet of frontage
- Road access
- North facing lot
- Rural waterfront

Access: Hwy 17A Bypass to North Villeneuve Road, turn left onto Andy Camp

Road and then right onto Acheson Way (brand new road). For Sale signs

are posted.

Taxes: TBD

**Comments:** Prime Winnipeg River Location! Just minutes off the highway, this lot is

ready to develop. Purchase now and build or hold and plan your perfect waterfront home or cottage. This low profile lot already has a shore station dock and shed on the property (ramp and floating dock not included). This well treed lot offers above average privacy and a large flat building site area. Want low profile? This is it! Seller will be installing hydro to lot line at their expense. HST applicable to purchase price and is included-in